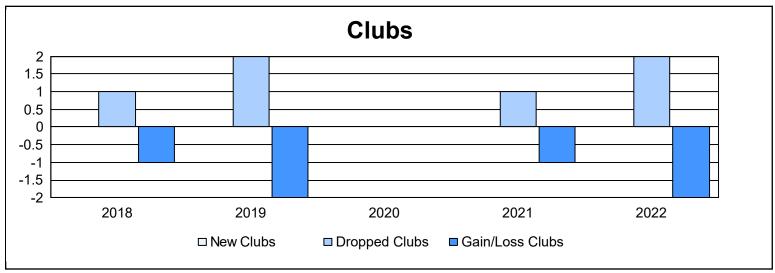

District 201V2 As of June 2022 Cumulative

| Year      | New<br>Clubs | Dropped<br>Clubs | Gain/<br>Loss<br>Clubs | New<br>Members | Charter<br>Members | Reinstate<br>Members | Transfer<br>Members | Total<br>Member<br>Added | Total<br>Members<br>Dropped | Gain/<br>Loss<br>Members |
|-----------|--------------|------------------|------------------------|----------------|--------------------|----------------------|---------------------|--------------------------|-----------------------------|--------------------------|
| 2017-2018 | 0            | 1                | -1                     | 141            | 4                  | 9                    | 25                  | 179                      | 258                         | -79                      |
| 2018-2019 | 0            | 2                | -2                     | 123            | 3                  | 6                    | 19                  | 151                      | 232                         | -81                      |
| 2019-2020 | 0            | 0                | 0                      | 85             | 1                  | 3                    | 19                  | 108                      | 191                         | -83                      |
| 2020-2021 | 0            | 1                | -1                     | 87             | 1                  | 8                    | 11                  | 107                      | 166                         | -59                      |
| 2021-2022 | 0            | 2                | -2                     | 101            | 1                  | 7                    | 20                  | 129                      | 193                         | -64                      |
| Average   | 0            | 1                | -1                     | 107            | 2                  | 7                    | 19                  | 135                      | 208                         | -73                      |