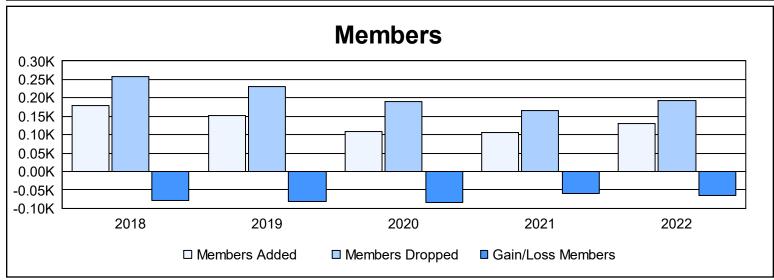

District 201V2 As of June 2022 Cumulative

| Year      | New<br>Clubs | Dropped<br>Clubs | Gain/<br>Loss<br>Clubs | New<br>Members | Charter<br>Members | Reinstate<br>Members | Transfer<br>Members | Total<br>Member<br>Added | Total<br>Members<br>Dropped | Gain/<br>Loss<br>Members |
|-----------|--------------|------------------|------------------------|----------------|--------------------|----------------------|---------------------|--------------------------|-----------------------------|--------------------------|
| 2017-2018 | 0            | 1                | -1                     | 141            | 4                  | 9                    | 25                  | 179                      | 258                         | -79                      |
| 2018-2019 | 0            | 2                | -2                     | 123            | 3                  | 6                    | 19                  | 151                      | 232                         | -81                      |
| 2019-2020 | 0            | 0                | 0                      | 85             | 1                  | 3                    | 19                  | 108                      | 191                         | -83                      |
| 2020-2021 | 0            | 1                | -1                     | 87             | 1                  | 8                    | 11                  | 107                      | 166                         | -59                      |
| 2021-2022 | 0            | 2                | -2                     | 101            | 1                  | 7                    | 20                  | 129                      | 193                         | -64                      |
| Average   | 0            | 1                | -1                     | 107            | 2                  | 7                    | 19                  | 135                      | 208                         | -73                      |